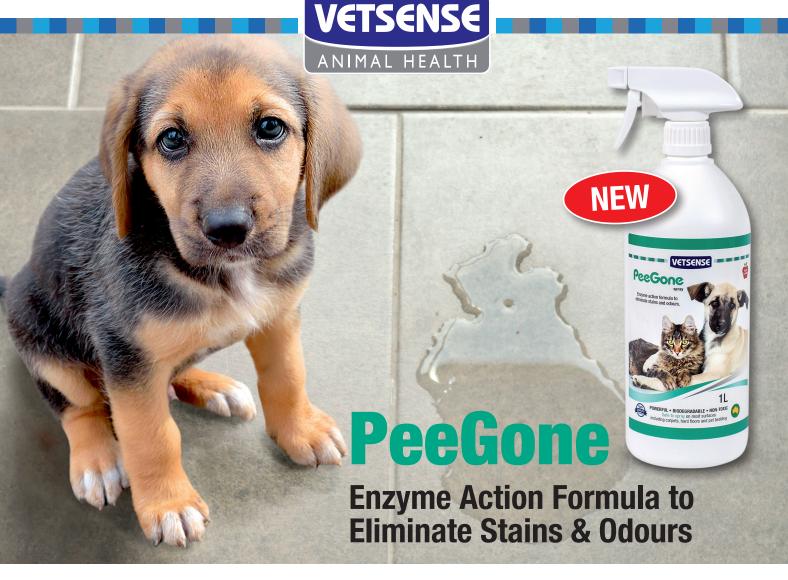

PeeGone's natural enzymatic formula works to effectively and safely eliminate stains and odours caused by dogs, puppies, cats and kittens. Unwanted stains and odours caused by urine, faeces, vomit and drool will no longer be a problem and can be applied onto multiple surfaces in and around your home and is also great for cleaning out kennels and cat litter trays.

- Contains bio-digesting ingredients which effectively eliminate pet smells, urine stains and breaks down organic waste
- Biodegradable and non-toxic
- ✓ Safe
- Apple scented

- ✓ Natural Bio-enzymatic technology
- Australian Made